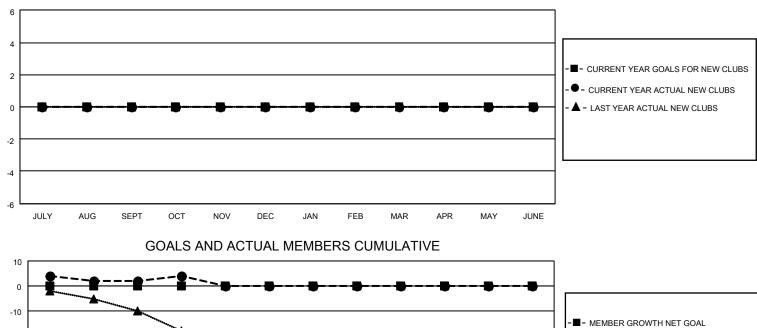

## LOCATION LOUISIANA

District 8 L

Results as of: 10/31/2021

| Clubs                 |               |           |               | Members               |                         |                         |                                                    |
|-----------------------|---------------|-----------|---------------|-----------------------|-------------------------|-------------------------|----------------------------------------------------|
| RESULTS FOR 2021-2022 |               |           |               | RESULTS FOR 2021-2022 |                         |                         |                                                    |
| QUARTER               | NEW CLUB GOAL | NEW CLUBS | DROPPED CLUBS | QUARTER               | IBER GROWTH NET<br>GOAL | MEMBER GROWTH<br>ACTUAL | DROPPED<br>MEMBERS ACTUAL<br>(including transfers) |
| JULY/AUG/SEPT         | 0             | 0         | 0             | JULY/AUG/SEPT         | 0                       | 11                      | 9                                                  |
| OCT/NOV/DEC           | 0             | 0         | 0             | OCT/NOV/DEC           | 0                       | 4                       | 2                                                  |
| JAN/FEB/MAR           | 0             | 0         | 0             | JAN/FEB/MAR           | 0                       | 0                       | 0                                                  |
| APR/MAY/JUNE          | 0             | 0         | 0             | APR/MAY/JUNE          | 0                       | 0                       | 0                                                  |