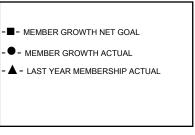

## LOCATION LOUISIANA

District 8 L

Results as of: 10/31/2021

| Clubs                 |               |           |               | Members               |                         |                         |                                                    |
|-----------------------|---------------|-----------|---------------|-----------------------|-------------------------|-------------------------|----------------------------------------------------|
| RESULTS FOR 2021-2022 |               |           |               | RESULTS FOR 2021-2022 |                         |                         |                                                    |
| QUARTER               | NEW CLUB GOAL | NEW CLUBS | DROPPED CLUBS | QUARTER               | IBER GROWTH NET<br>GOAL | MEMBER GROWTH<br>ACTUAL | DROPPED<br>MEMBERS ACTUAL<br>(including transfers) |
| JULY/AUG/SEPT         | 0             | 0         | 0             | JULY/AUG/SEPT         | 0                       | 11                      | 9                                                  |
| OCT/NOV/DEC           | 0             | 0         | 0             | OCT/NOV/DEC           | 0                       | 4                       | 2                                                  |
| JAN/FEB/MAR           | 0             | 0         | 0             | JAN/FEB/MAR           | 0                       | 0                       | 0                                                  |
| APR/MAY/JUNE          | 0             | 0         | 0             | APR/MAY/JUNE          | 0                       | 0                       | 0                                                  |